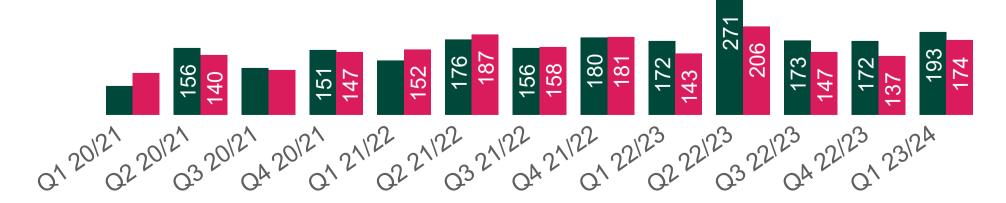

#### **Starters**

We had 193 starters in Q1 23/24. **21%** of these were under 26. New starters account for 3.6% of total workforce.

#### Leavers

We had 174 leavers in Q1 23/24. **11%** of these were under 26. Leavers account for 3.3% of our workforce.

9.6%

23

2020/21

13.3%

2021/22

12.1%