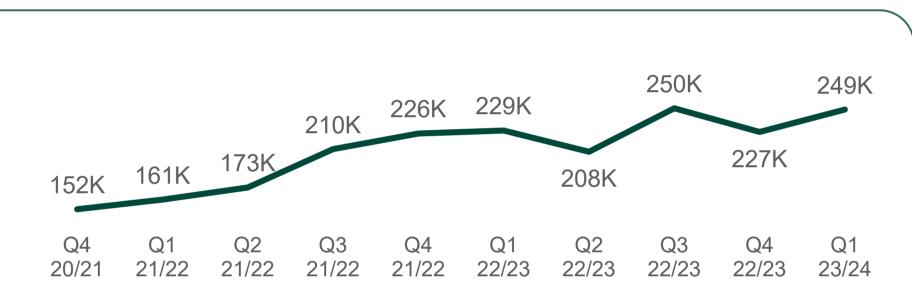

### Our workforce - Q1 23/24

At the end of Q1 23/24, we had **5336** (4430.7 fte) staff, including 223 apprentices, which accounts for 4.2% of directorate workforce. In addition, there were 282 agency workers.

Headcount as at 31 March in the past 5 years

2018-19 4959

2019-20

5079

2020-21 5087

2021-22

5116

5310

2022-23