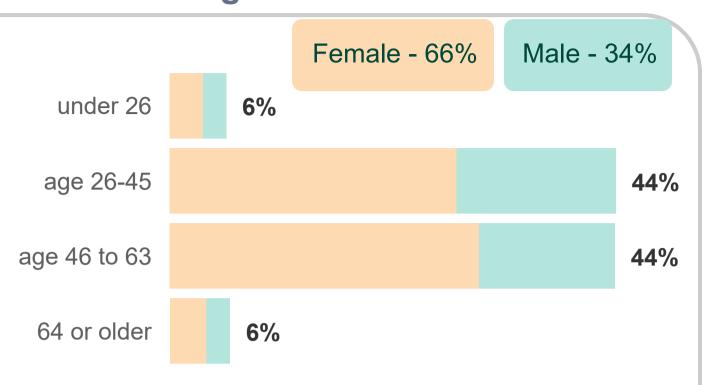

#### **Gender and Age**

181

69%

are female

31% are male

6%

are declared with a disability

10%

are ethnic minorities