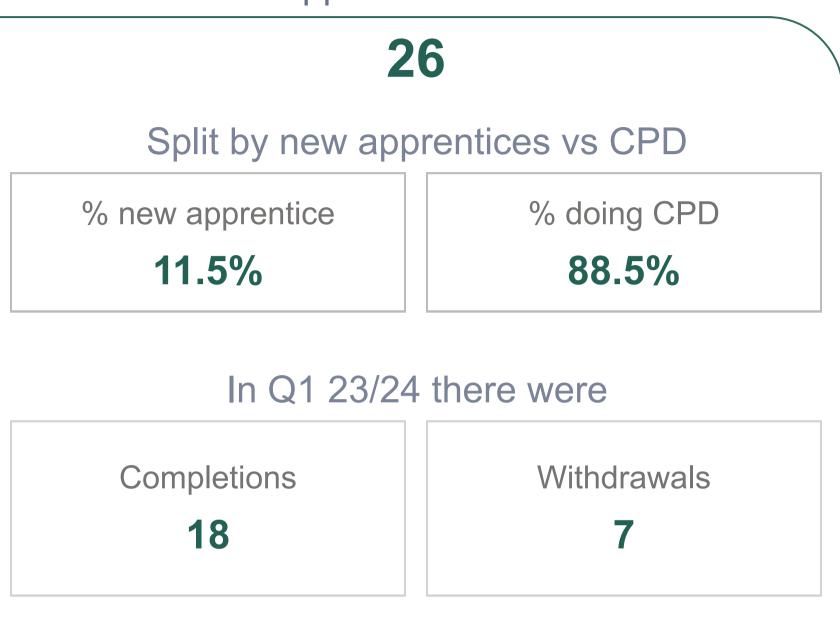

## Apprentice and agency spend - Q1 23/24 for All Directorates

AII

Apprenticeship - we won another award!

106 apprentices have successfully completed their programmes so far. 53% of these are now OCC employees.

In May 2023, for the 2nd time OCC won OXLEP Large Apprenticeship Employer of the Year award in a very compentitive field!

No. of apprentices on programme - end of Q1 23/24

Split by new apprentices vs CPD % doing CPD % new apprentice 19.5% 80.5%

actual spend on apprenticeship by quarter

Number of new apprentices enrolled in Q1 23/24